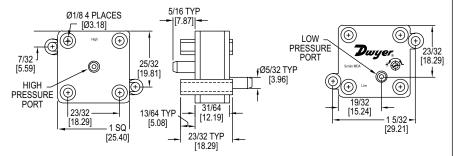

**Pressure Connections:** Smooth port 5/32" diameter for 1/8" ID tubing.

Housing: Polycarbonate.

**Diaphragm Material:** Polyurethane (MDA-0XX: PTFE).

Operating Voltage: AC/DC - 30 V or less with resistive load

**Mounting:** Use #4 screws through mounting lugs or #2 screws through evelets.

**Weight:** Less than 0.353 oz (10 g).

| MODEL CHART |                |                |
|-------------|----------------|----------------|
|             | Min. Set Point | Max. Set Point |
| Model       | in w.c. (mbar) | in w.c. (mbar) |
| MDA-011-T   | 0.1 (0.25)     | 0.5 (1.25)     |
|             | 0.5 (1.25)     | 2.0 (4.98)     |
| MDA-211     | 2.0 (4.98)     | 15 (37.37)     |
| MDA-311     | 15 (37.37)     | 60 (149.3)     |
| MDA-411     | 60 (149.3)     | 100 (249.10)   |